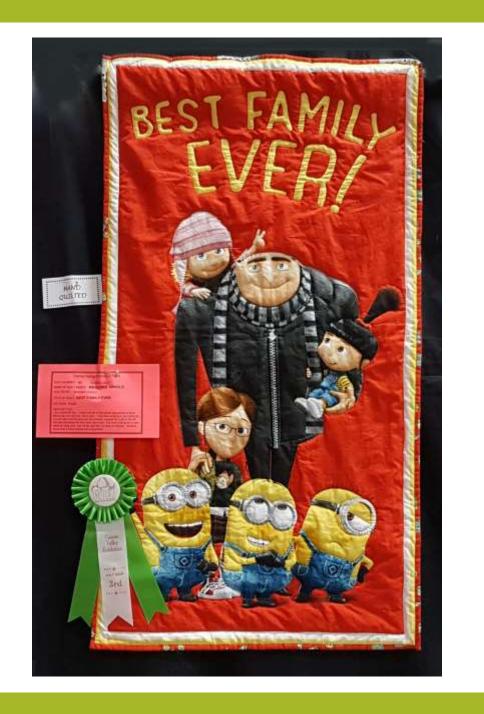

#### Cuddle Quilts

| 1 <sup>st</sup> | Marjorie Arnold | Noah's Ark            |
|-----------------|-----------------|-----------------------|
| 2 <sup>nd</sup> | Kelsie Hoehn    | Red and Cream Lap Rug |
| 3 <sup>rd</sup> | Marjorie Arnold | Best Family Ever      |