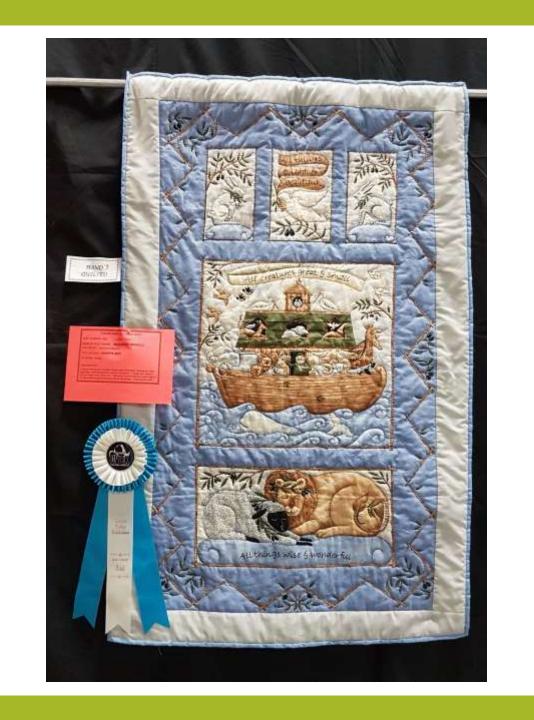

#### Cuddle Quilts

| 1 <sup>st</sup> | Marjorie Arnold | Noah's Ark            |
|-----------------|-----------------|-----------------------|
| 2 <sup>nd</sup> | Kelsie Hoehn    | Red and Cream Lap Rug |
| 3 <sup>rd</sup> | Marjorie Arnold | Best Family Ever      |