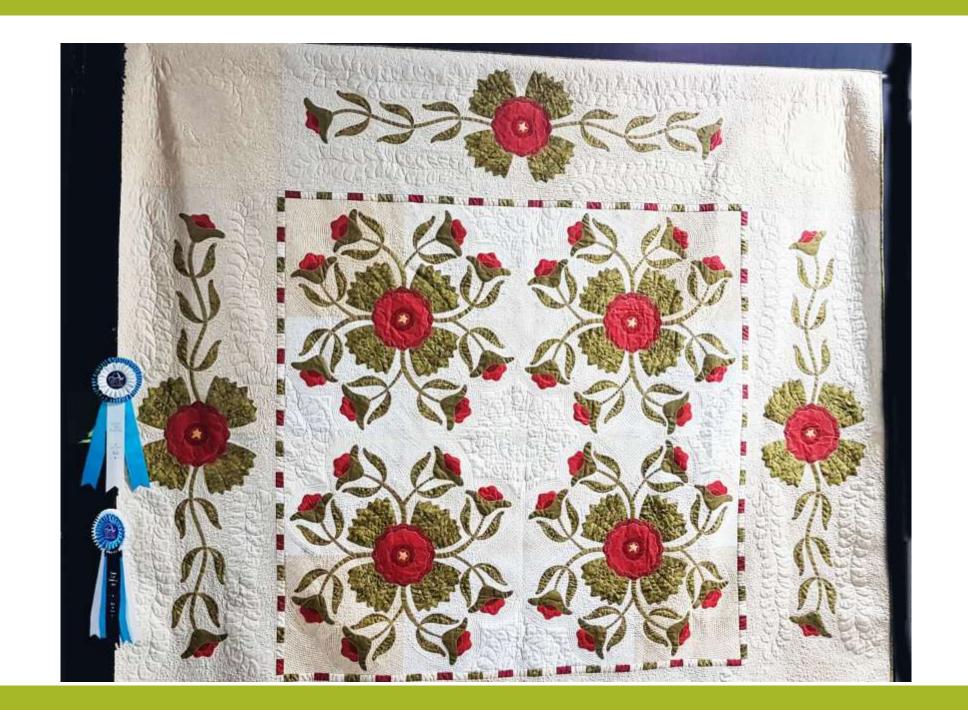

## Large Bed Quilts

| 1 <sup>st</sup> | Jann Hill    | Red Roses for Love |
|-----------------|--------------|--------------------|
| 2 <sup>nd</sup> | Joan Boyle   | Prism Blooms       |
| 3 <sup>rd</sup> | Val Bearpark | Batik Starburst    |

| Best of Show                  | Jann Hill      | Red Roses for Love           |
|-------------------------------|----------------|------------------------------|
|                               |                |                              |
| Excellent Applique Techniques | Sherry Smedly  | Around the World in 360 Days |
|                               |                |                              |
| Best Use of Color             | Margaret Yells | Fair and Square #2           |
|                               |                |                              |
| Excellence In Hand Quilting   | Rita Gouthro   | Labrinth Walk                |
|                               |                |                              |
| Wild Flower                   | Sherry Smedly  | Martian Flowers              |