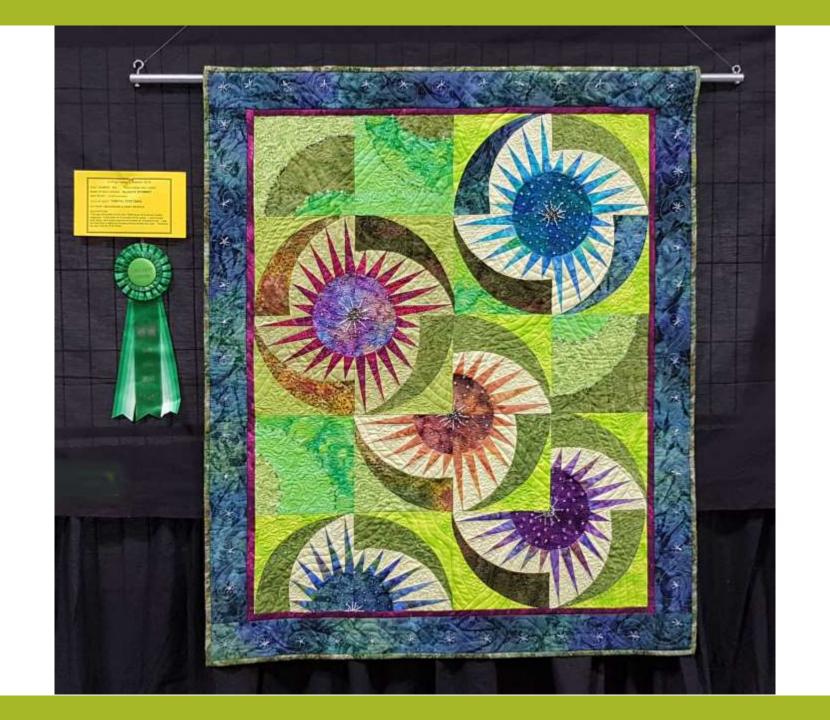

# Original Design Abstract Wall Quilt

| 1 <sup>st</sup> | Charity Briosi     | Whisperings      |
|-----------------|--------------------|------------------|
| 2 <sup>nd</sup> | Florence Lebrecque | Swimming Lessons |
| 3 <sup>rd</sup> | Sherry Smedley     | Haida Gwai       |