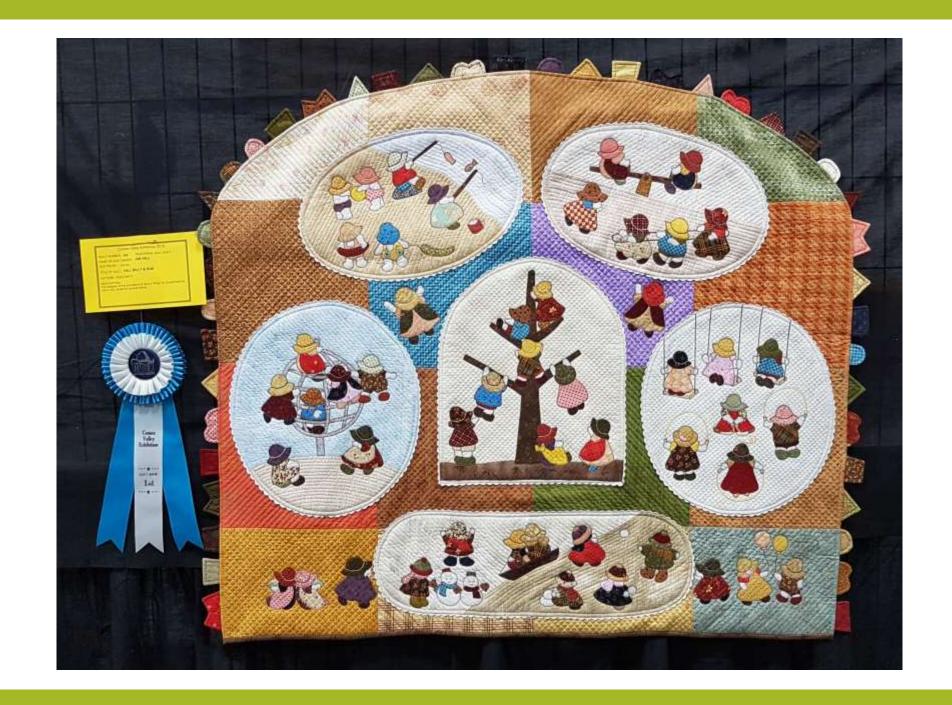

#### Small Bed Quilts

| 1 <sup>st</sup> | Jann Hill      | Block Party                  |
|-----------------|----------------|------------------------------|
| 2 <sup>nd</sup> | Sherry Smedley | Pinkalicious goes to the BBQ |
| 3 <sup>rd</sup> | Bed Morrissey  | Raccoon Playground           |