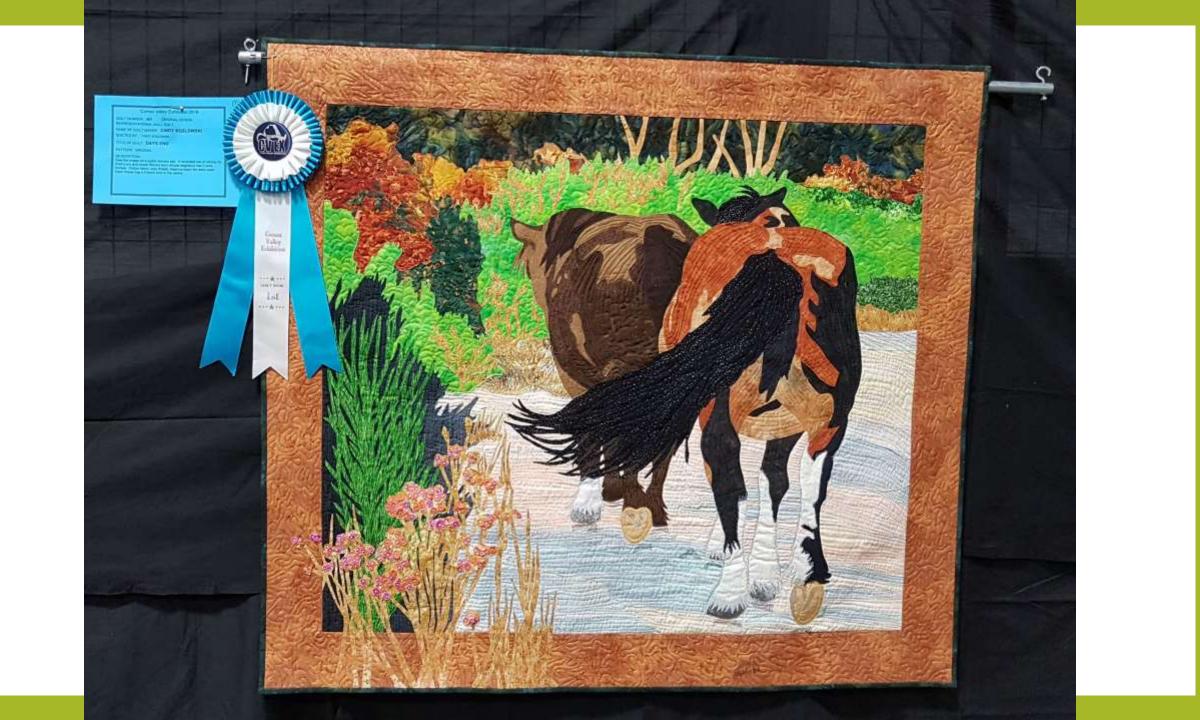

# Original Design Representational Wall Quilt

| 1 <sup>st</sup> | Cindy Kozlowski | Days End           |
|-----------------|-----------------|--------------------|
| 2 <sup>nd</sup> | Maggie Pickard  | Chalupa            |
| 3 <sup>rd</sup> | Barb Bocking    | The Bodacious Bird |