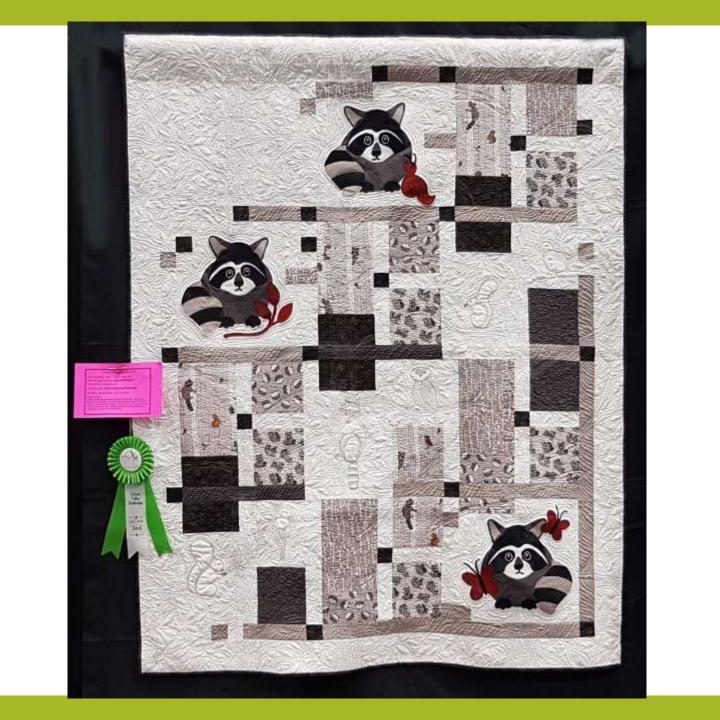

#### Small Bed Quilts

| 1 <sup>st</sup> | Jann Hill      | Block Party                  |
|-----------------|----------------|------------------------------|
| 2 <sup>nd</sup> | Sherry Smedley | Pinkalicious goes to the BBQ |
| 3 <sup>rd</sup> | Bed Morrissey  | Raccoon Playground           |