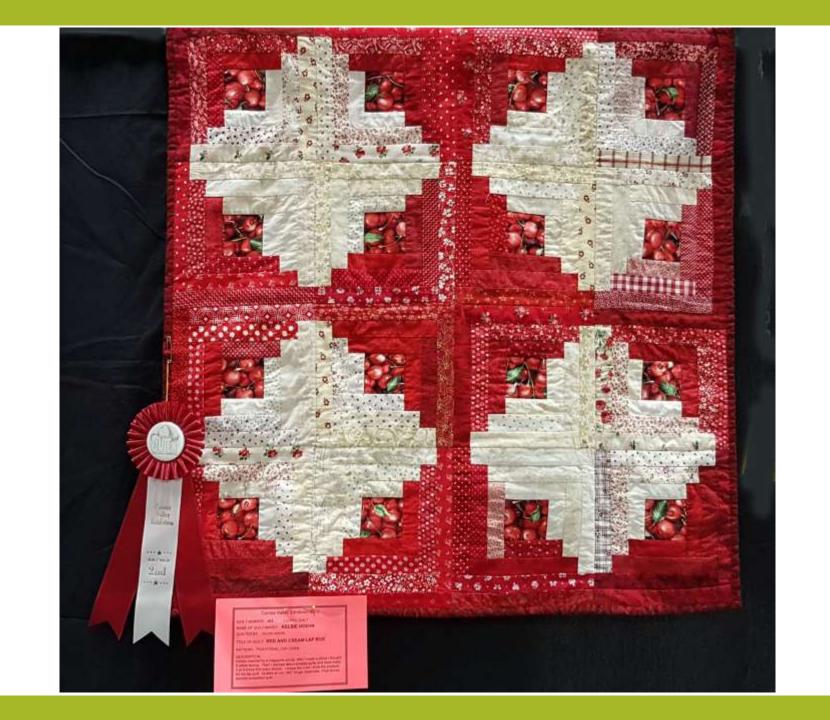

#### Cuddle Quilts

| 1 <sup>st</sup> | Marjorie Arnold | Noah's Ark            |
|-----------------|-----------------|-----------------------|
| 2 <sup>nd</sup> | Kelsie Hoehn    | Red and Cream Lap Rug |
| 3 <sup>rd</sup> | Marjorie Arnold | Best Family Ever      |