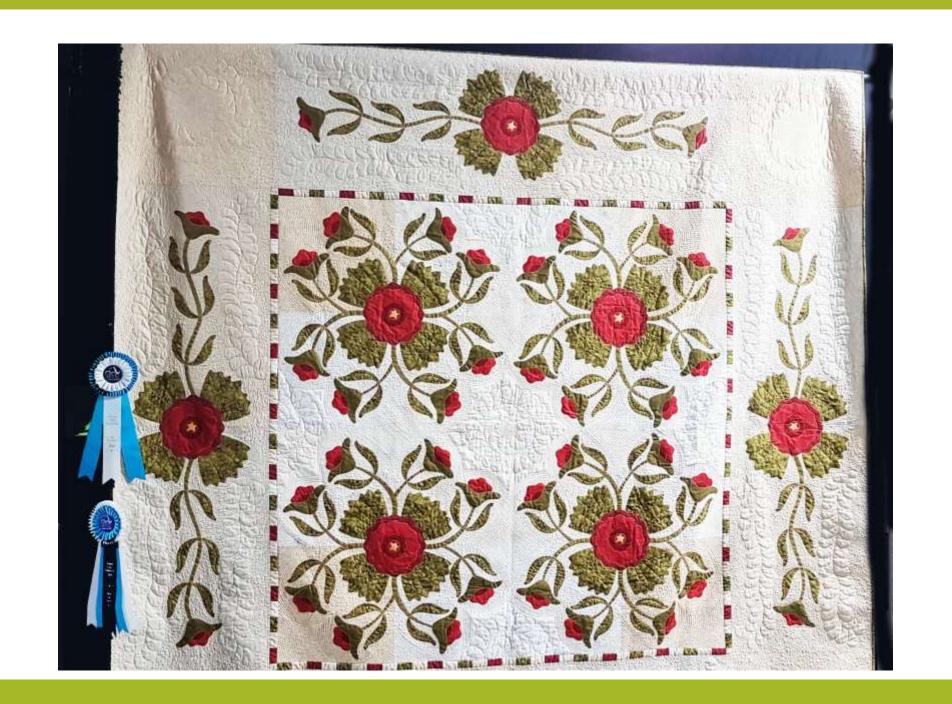

## Large Bed Quilts

| 1 <sup>st</sup> | Jann Hill    | Red Roses for Love |
|-----------------|--------------|--------------------|
| 2 <sup>nd</sup> | Joan Boyle   | Prism Blooms       |
| 3 <sup>rd</sup> | Val Bearpark | Batik Starburst    |

| Best of Show                  | Jann Hill      | Red Roses for Love           |
|-------------------------------|----------------|------------------------------|
|                               |                |                              |
| Excellent Applique Techniques | Sherry Smedly  | Around the World in 360 Days |
|                               |                |                              |
| Best Use of Color             | Margaret Yells | Fair and Square #2           |
|                               |                |                              |
| Excellence In Hand Quilting   | Rita Gouthro   | Labrinth Walk                |
|                               |                |                              |
| Wild Flower                   | Sherry Smedly  | Martian Flowers              |