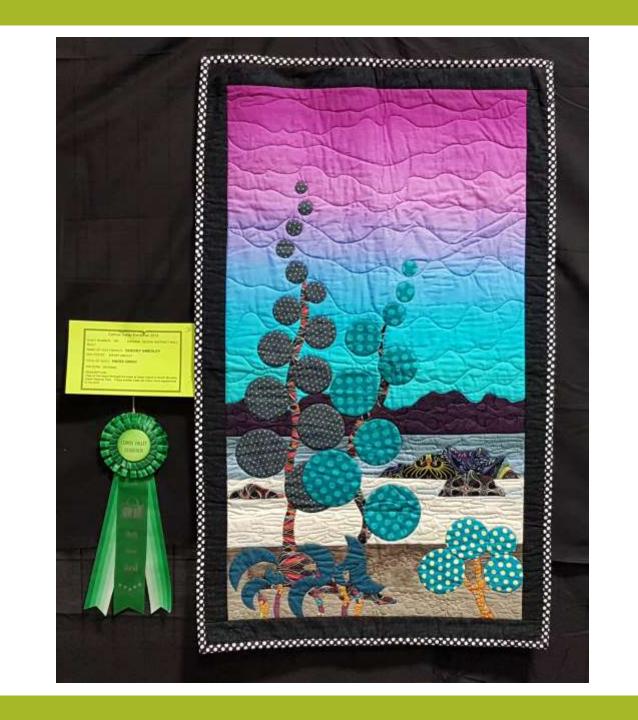

# Original Design Abstract Wall Quilt

| 1 <sup>st</sup> | Charity Briosi     | Whisperings      |
|-----------------|--------------------|------------------|
| 2 <sup>nd</sup> | Florence Lebrecque | Swimming Lessons |
| 3 <sup>rd</sup> | Sherry Smedley     | Haida Gwai       |