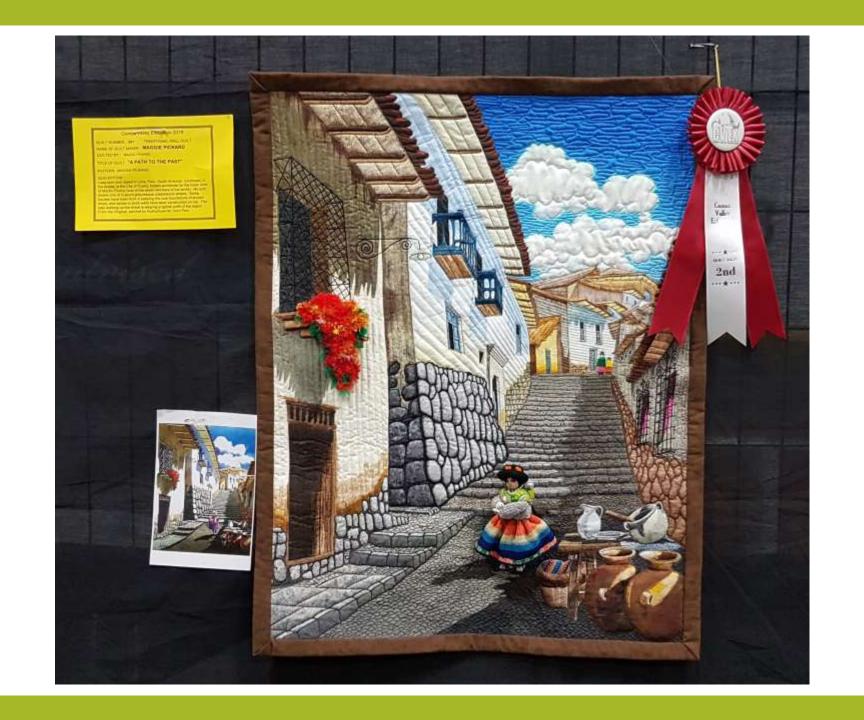

#### Traditional Wall Quilts

| 1 <sup>st</sup> | Jann Hill      | Hill Billy & Sue   |
|-----------------|----------------|--------------------|
| 2 <sup>nd</sup> | Maggie Pickard | A Path to the Past |
| 3 <sup>rd</sup> | Gladys Schmidt | Tantal "Eye" Quilt |