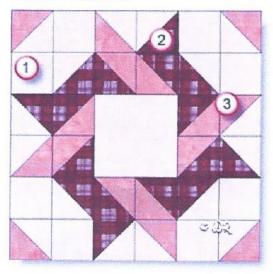

## Schoolhouse Quilters HAW 2018 Block 12" Finished Block

Fabric Placement

| 1 | Background Fabric Must be White or White on White<br>(no beige or grey)Cut centre square4 1/2"Cut 8 Squares2 1/2"Cut 8 squares2 7/8" and bisect on one diagonal |
|---|-----------------------------------------------------------------------------------------------------------------------------------------------------------------|
| 2 | Focus Fabric<br>Cut 8 Squares 2 7/8" and bisect on one diagonal<br>Colour of your choice                                                                        |
| 3 | Accent Fabric<br>Cut 8 Squares 2 7/8" and bisect on one diagonal<br>Colour of your choice                                                                       |