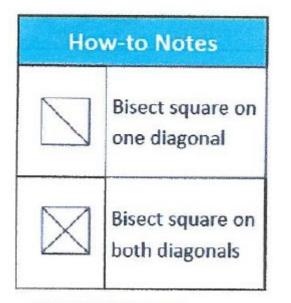

## Schoolhouse Quilters HAW 2018 Block 12" Finished Block



Fabric Placement



| 1 | Background Fabric Must be White or White on White<br>(no beige or grey)Cut centre square4 1/2"Cut 8 Squares2 1/2"Cut 8 squares2 7/8" and bisect on one diagonal |
|---|-----------------------------------------------------------------------------------------------------------------------------------------------------------------|
| 2 | Focus Fabric<br>Cut 8 Squares 2 7/8" and bisect on one diagonal<br>Colour of your choice                                                                        |
| 3 | Accent Fabric<br>Cut 8 Squares 2 7/8" and bisect on one diagonal<br>Colour of your choice                                                                       |