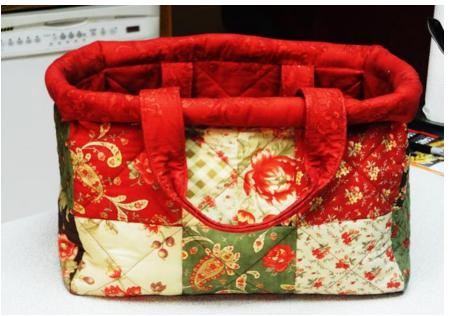

## **Workshop News November 2022**

Charm Pack Roll Top Bag Workshop with Joan Johnsen November 12, 2022 Fee: \$35 10.00 am - 4.30 pm

A few spaces are still available for this popular workshop. If you haven't yet made one - or need another one! - yet this is a perfect opportunity to do so, before the start of the Christmas and year end rush! And you will have time in the workshop to complete most of the project.