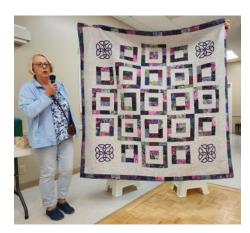

## **Show & Tell**

www.schoolhousequilters.com

## **Guild Members have been busy**

Heather Hodge has been busy, this was missed in last month's newsletter

I've been busy meeting a deadline to make a fitted shirt and bow tie for my daughter, who is a musician and needs some semi formal wear at times. I used music fabric for accents on the shirt and made the bow tie out of music fabric.

#### Pat Norrad has been busy

I started making this quilt using a Free Pattern from FatQuarterShop.com, it's called 'Layer Cakes' and they have lots and lots of free patterns.

This one uses 1 Layer Cake and one background. I've been holding off quilting it until after I took Melissa Marginet's Walking Foot Class. Melissa's class was excellent and now I have lots of options with how to quilt this quilt.