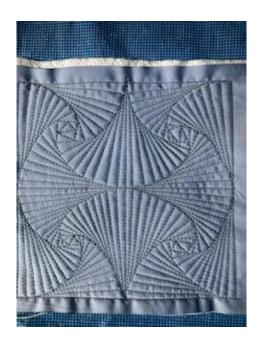

#### Pat Norrad has been busy

I started making this quilt using a Free Pattern from FatQuarterShop.com, it's called 'Layer Cakes' and they have lots and lots of free patterns.

This one uses 1 Layer Cake and one background. I've been holding off quilting it until after I took Melissa Marginet's Walking Foot Class. Melissa's class was excellent and now I have lots of options with how to quilt this quilt.