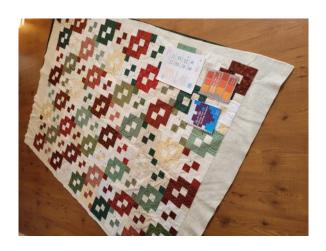

#### Pat Norrad has been busy

I started making this quilt using a Free Pattern from FatQuarterShop.com, it's called 'Layer Cakes' and they have lots and lots of free patterns.

This one uses 1 Layer Cake and one background. I've been holding off quilting it until after I took Melissa Marginet's Walking Foot Class. Melissa's class was excellent and now I have lots of options with how to quilt this quilt.