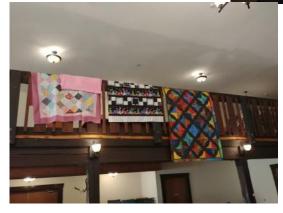

## **Show & Tell**

www.schoolhousequilters.com

## **Guild Members have been busy**

Heather Hodge has been busy, this was missed in last month's newsletter

I've been busy meeting a deadline to make a fitted shirt and bow tie for my daughter, who is a musician and needs some semi formal wear at times. I used music fabric for accents on the shirt and made the bow tie out of music fabric.

#### Pat Norrad has been busy

I started making this quilt using a Free Pattern from FatQuarterShop.com, it's called 'Layer Cakes' and they have lots and lots of free patterns.

This one uses 1 Layer Cake and one background. I've been holding off quilting it until after I took Melissa Marginet's Walking Foot Class. Melissa's class was excellent and now I have lots of options with how to quilt this quilt.