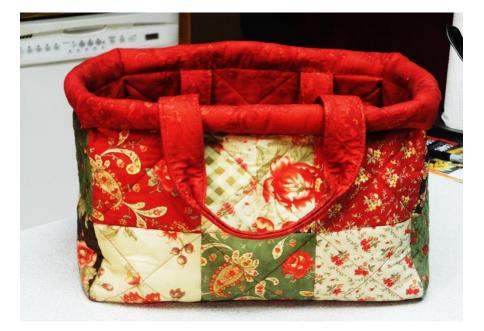

## SUPPLY LIST FOR TOTE BAG

26-5X5 CHARM SQUARES OR 5 X 5 SQUARES OF FABRIC IF YOU PREFER

1 METER OF COORDINATING FABRIC (FOR LINING AND HANDLES)

1 METER OF SOFT AND STABLE ( YOU CAN USE HEAVY NEEDLE PUNCH FOR A SOFTER BAG)

42 INCHES OF 1-1/2 INCH COTTON WEBBING FOR HANDLES (1 INCH WEBBING IF YOU CANNOT GET 1-1/2 INCH)

MATCHING THREAD FOR QUILTING THE BAG

**505 ADHESIVE SPRAY** 

One sheet of plastic canvas 13.5" x 9" approx.. or flexible cutting board plastic or corplast, or even heavy cardboard. Something stiff for the bottom of the bag. We will cover it with fabric.